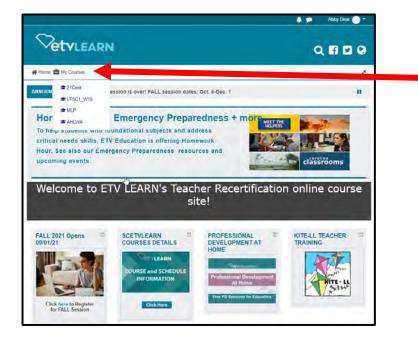

# ETVLEARN - Teacher Recertification Courses SITE GUIDE

|                                                        | I.                                                                                                             |                     | Q 🖪 🖬 🛛         |                                        |
|--------------------------------------------------------|----------------------------------------------------------------------------------------------------------------|---------------------|-----------------|----------------------------------------|
| NNOUNCEMENTS Registratio                               | on for FALL starts Sept. 1 - three n                                                                           | ew courses!         |                 | Go to:<br><u>http://scetvlearn.org</u> |
| If you are new to teachin<br>you're a veteran of the c | ation for teaching<br>ng, maybe you need a few io<br>classroom, perhaps you nee<br>rg has more than a few idea | ed Kr<br>is; there  |                 | Click LOG IN at the                    |
| are entire unit lessons:                               |                                                                                                                |                     | 26121212        |                                        |
| Welcome to E                                           |                                                                                                                | her Recertification | n online course | top, right of the page.                |
| Welcome to E                                           |                                                                                                                |                     | n online course |                                        |