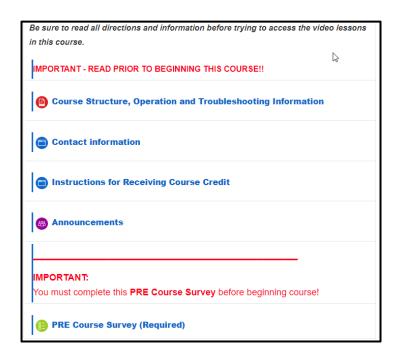

There are **3** parts to the course page:

The **General** section includes the course description and directions on how to proceed.

Important information you need to review and a **PRE-COURSE SURVEY** that *must* be completed.

**3 3 (a)** World Overview - Global Warming: The Signs and The Science Video

 (a) Discussion Topic 1: Global Warming

 (c) Palmetto Clean Energy Grant a.k.a. PaCE grant (participant shared)

Each topic includes at least one LESSON, TOPIC instructions and a DISCUSSION topic to complete. There may be optional handouts included as well.

After you complete all the DISCUSSION TOPICS and posts have been graded, the **POST COURSE SURVEY** will be available.

\*If you see any "NOT AVAILABLE UNLESS," one of the topics have not been completed.