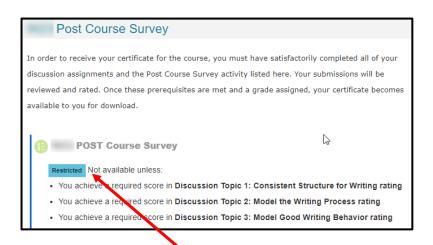

After you complete all the DISCUSSION TOPICS and posts have been graded, the **POST COURSE SURVEY** will be available.

\*If you see any "NOT AVAILABLE UNLESS," one of the topics have not been completed.

\*You MUST complete the Post Course Survey before you can access your certificate.

The last section is the **CERTIFICATE**.

been completed.

If you see any "NOT AVAILABLE UNLESS," at least one of the topics or the Post Course Survey have not