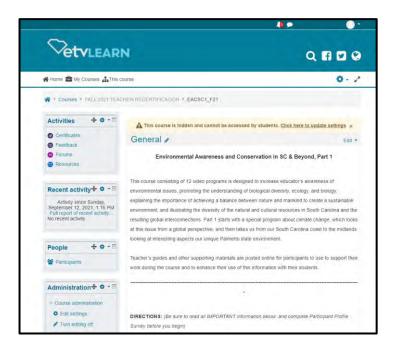

There are **3** parts to the course page:

The **General** section includes the course description and directions on how to proceed.

Important information you need to review and a **PRE-COURSE SURVEY** that *must* be completed.